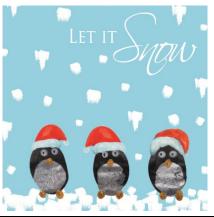

## 2016 Christmas Card Order form

| Title                                                                                                                         | No. of packs | Size                        | Price               | Total cost |
|-------------------------------------------------------------------------------------------------------------------------------|--------------|-----------------------------|---------------------|------------|
| "Robins" by <b>halow's</b> A Reason To Get Up<br>Programme (pack of 10)                                                       |              | 120X120m<br>m               | £3.50               |            |
| "Winter Friends"<br>(pack of 10)                                                                                              |              | 120X120m<br>m               | £3.50               |            |
| "Christmas Logs"<br>(pack of 10)                                                                                              |              | 120X120m<br>m               | £3.50               |            |
| Card Greeting: Season's Greetings and Best Wishes for the New Year                                                            |              |                             | Subtotal:           |            |
| Postage and packaging costs: Collection from halow's Guildford office,  1 -3 Packs £3.00 FREE (please tick) □  4+ Packs £4.00 |              | Postage and packaging cost: |                     |            |
| lame: Phone:                                                                                                                  |              | I enclose a donation:       |                     |            |
| Email:<br>Address:                                                                                                            |              |                             | Total order amount: |            |