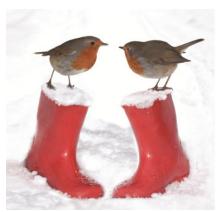

## 2016 Christmas Card Order form

| Title                                                                                                                         | No. of packs | Size                        | Price               | Total cost |
|-------------------------------------------------------------------------------------------------------------------------------|--------------|-----------------------------|---------------------|------------|
| "Robins" by <b>halow's</b> A Reason To Get Up<br>Programme (pack of 10)                                                       |              | 120X120m<br>m               | £3.50               |            |
| "Winter Friends"<br>(pack of 10)                                                                                              |              | 120X120m<br>m               | £3.50               |            |
| "Christmas Logs"<br>(pack of 10)                                                                                              |              | 120X120m<br>m               | £3.50               |            |
| Card Greeting: Season's Greetings and Best Wishes for the New Year                                                            |              |                             | Subtotal:           |            |
| Postage and packaging costs: Collection from halow's Guildford office,  1 -3 Packs £3.00 FREE (please tick) □  4+ Packs £4.00 |              | Postage and packaging cost: |                     |            |
| lame: Phone:                                                                                                                  |              | I enclose a donation:       |                     |            |
| Email:<br>Address:                                                                                                            |              |                             | Total order amount: |            |