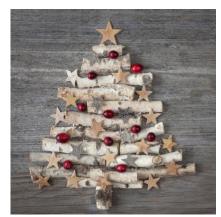

## 2016 Christmas Card Order form

| Title                                                                                                                         | No. of packs | Size                        | Price               | Total cost |
|-------------------------------------------------------------------------------------------------------------------------------|--------------|-----------------------------|---------------------|------------|
| "Robins" by <b>halow's</b> A Reason To Get Up<br>Programme (pack of 10)                                                       |              | 120X120m<br>m               | £3.50               |            |
| "Winter Friends"<br>(pack of 10)                                                                                              |              | 120X120m<br>m               | £3.50               |            |
| "Christmas Logs"<br>(pack of 10)                                                                                              |              | 120X120m<br>m               | £3.50               |            |
| Card Greeting: Season's Greetings and Best Wishes for the New Year                                                            |              |                             | Subtotal:           |            |
| Postage and packaging costs: Collection from halow's Guildford office,  1 -3 Packs £3.00 FREE (please tick) □  4+ Packs £4.00 |              | Postage and packaging cost: |                     |            |
| lame: Phone:                                                                                                                  |              | I enclose a donation:       |                     |            |
| Email:<br>Address:                                                                                                            |              |                             | Total order amount: |            |